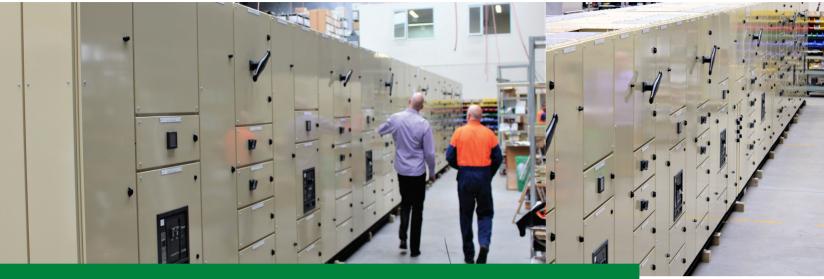

## **Powerak Plus**

A versatile, free-standing, heavy-duty, modular, design of switchboard purpose built for industrial applications. Walk-in busbar chamber for easy access. Manufactured by MGE so it can be any height, width, depth, or colour. It is solid and well-built with a 2mm thick steel shell

Certified to AS/NZ 61439 Standard<u>s</u>

IP54 7000 Amps Form 4 B

Suitable for MSB's, MCC's, DB's and APFCU's

NZ owned. Designed and manufactured by NZers for NZ conditions and applications